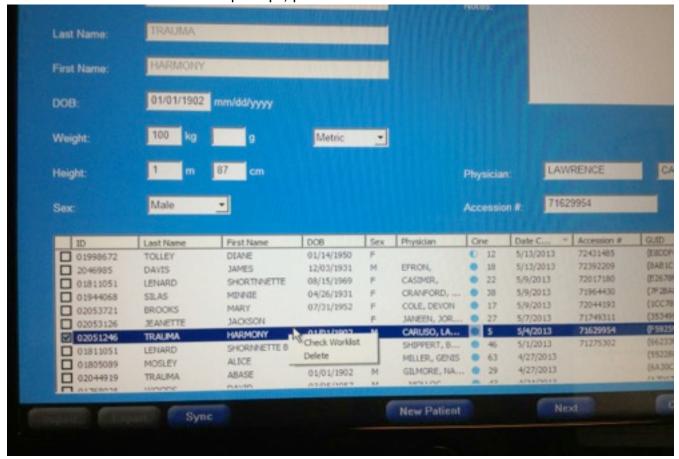

## Instructions Rev1.

1- To place order in Epic go to Order Mgmt>search for order: "US in hTEE"

2- Review order and please answer questions as indicated below:

3-Now go to the ImaCor hTEE machine. Click **New Patient > enter patient's Last**Name, First Name and DOB:

4-On the patient list, please select the new patient you just created and click the right button on the mouse.

5- "Check Worklist" and "Delete" prompt, please select "Check Worklist".

6-The Modality Worklist Server Query screen will appear. Select your patient's name and click **Import**.