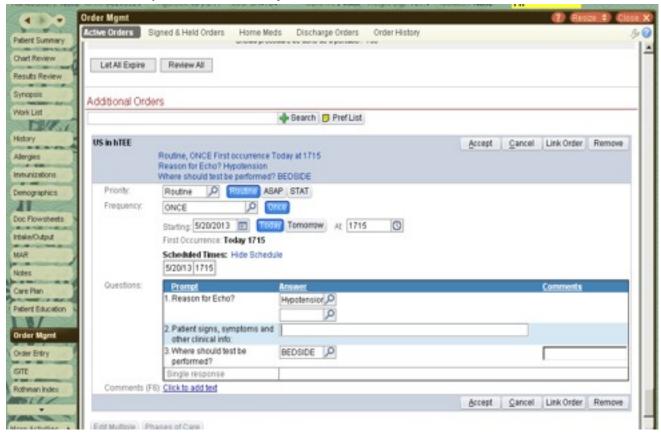

## Instructions Rev1.

1- To place order in Epic go to Order Mgmt>search for order: "US in hTEE"

2- Review order and please answer questions as indicated below:

3-Now go to the ImaCor hTEE machine. Click **New Patient > enter patient's Last**Name, First Name and DOB: