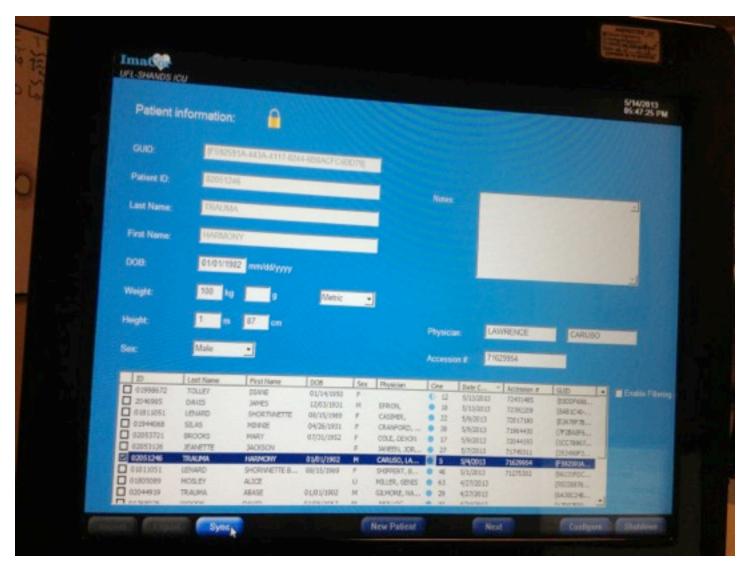

- 7- After importing the patient's demographics and the exam's accession number you are set to perform study.
- 8- When you are done with the exam click "Sync" to push the images over to the PACS system.
- 9− Done ©.