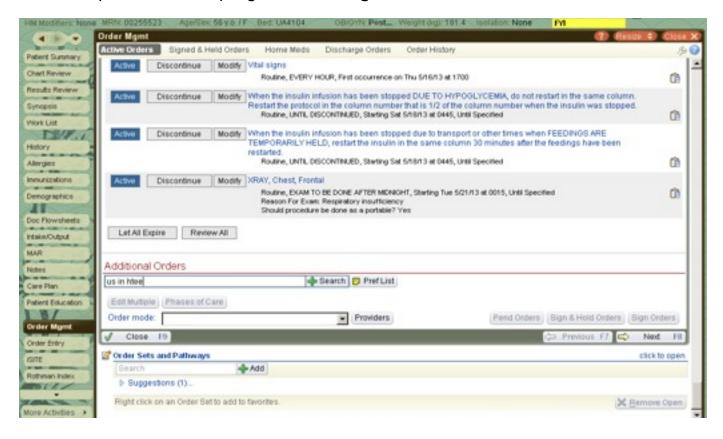

## Instructions Rev1.

1- To place order in Epic go to Order Mgmt>search for order: "US in hTEE"

2- Review order and please answer questions as indicated below:

3-Now go to the ImaCor hTEE machine. Click **New Patient > enter patient's Last**Name, First Name and DOB: