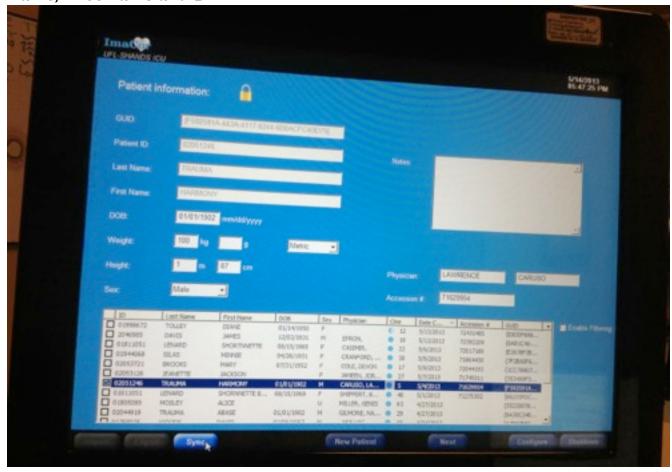

## Instructions Rev1.

1- To place order in Epic go to Order Mgmt>search for order: "US in hTEE"

2- Review order and please answer questions as indicated below:

3-Now go to the ImaCor hTEE machine. Click **New Patient > enter patient's Last**Name, First Name and DOB:

4-On the patient list, please select the new patient you just created and click the right button on the mouse.

5- "Check Worklist" and "Delete" prompt, please select "Check Worklist".

6-The Modality Worklist Server Query screen will appear. Select your patient's name and click **Import**.

- 7- After importing the patient's demographics and the exam's accession number you are set to perform study.
- 8- When you are done with the exam click "Sync" to push the images over to the PACS system.
- 9− Done ©.