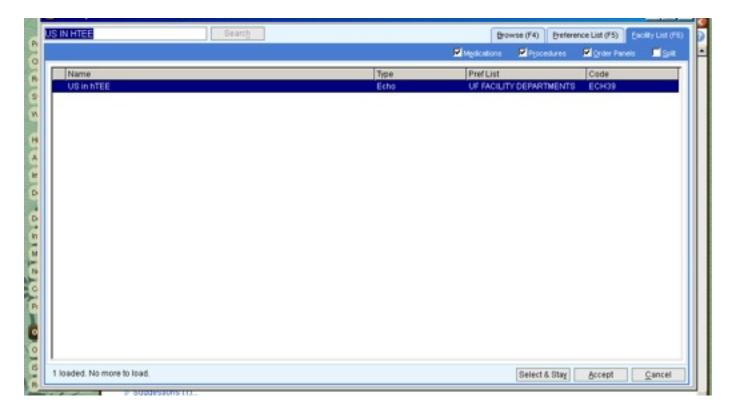

## Instructions Rev1.

1- To place order in Epic go to Order Mgmt>search for order: "US in hTEE"

2- Review order and please answer questions as indicated below:

3-Now go to the ImaCor hTEE machine. Click **New Patient > enter patient's Last**Name, First Name and DOB: