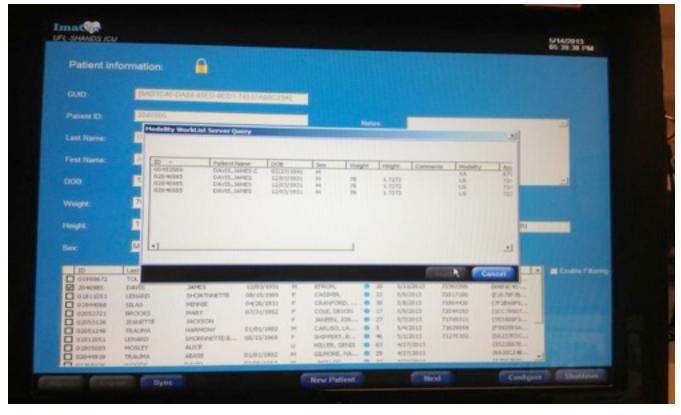

4-On the patient list, please select the new patient you just created and click the right button on the mouse.

5- "Check Worklist" and "Delete" prompt, please select "Check Worklist".

6-The Modality Worklist Server Query screen will appear. Select your patient's name and click **Import**.

- 7- After importing the patient's demographics and the exam's accession number you are set to perform study.
- 8- When you are done with the exam click "Sync" to push the images over to the PACS system.
- 9− Done ©.